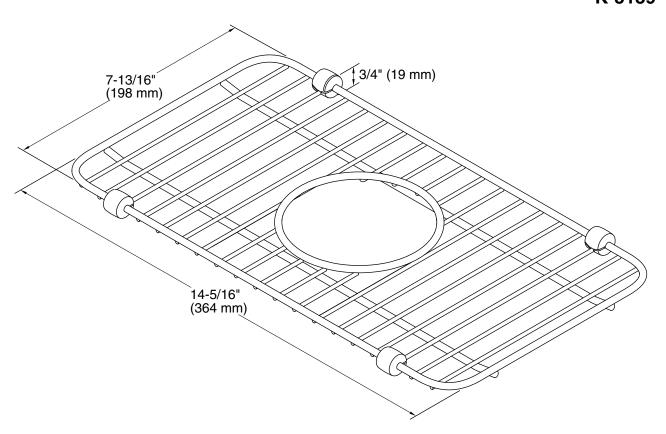

Sink rack **K-5139** 

# **Technical Information**

All product dimensions are nominal.

Material: Stainless Steel